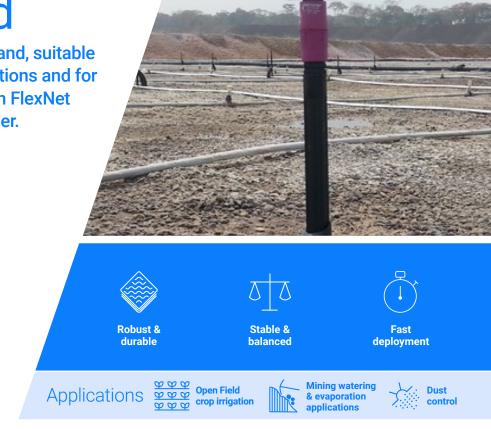

# **Megan Stand**

Robust and durable sprinkler stand, suitable for agriculture irrigation applications and for mining applications, for use with FlexNet pipes. For any type of ½" sprinkler.

# / Benefits & Features

deployment

- Robust and durable
   Mega Stand is designed to provide a robust sprinklers operation, with the ability for reuse for many years
- Stable and balanced
   With the Mega Stand the sprinkler operates with high stability and high verticality thanks to its wide, sturdy base
- → Fast & simple Mega Stand is entirely assembled by hand no tools are required

Mega Stand can be fully or partially dismantled at the end of the growing season

- → Variable stand height
  The Mega Stand can be assembled with one 0.4 meter riser to achieve 0.5 meter sprinkler height above the ground or two risers to achieve sprinkler height of 1.0 meter above the ground
- High reliability & longevity
   Mega Stand is made of high quality materials, resistant to acids and corrosive agents Made of 100% plastic material